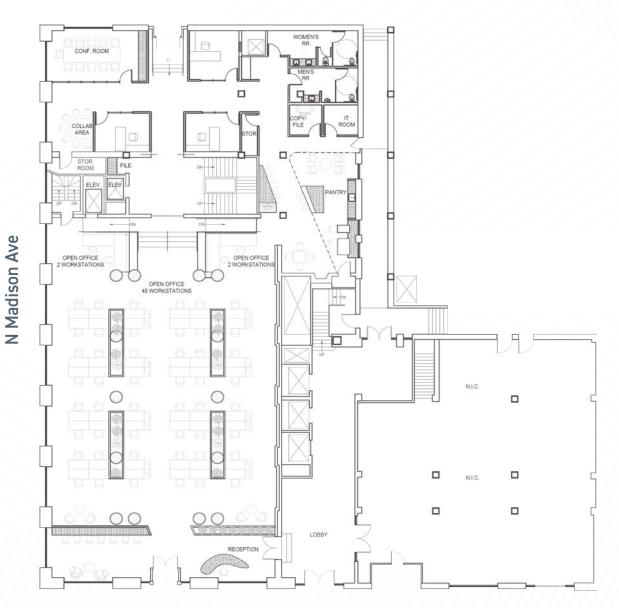

ettebello Pizzeria, Ruth Chris Steakhouse, Tender Greens and close proximity to 134 & 210 freeways and the Metro Gold Line Station.



ASKING LEASE RATE

Negotiable



AVAILABILITY

**Immediately** 



**PARKING** 

**Ample Covered Parking Available** 



## **THE** HIGHLIGHTS

- One-of-a-kind creative space for technology, media, architectural, financial, gaming and animation firms
- Stunning 30' high ceilings with historic murals created in
   1929 and painted by artists John B. Smeraldi and Alson Clark.
- Large, distinct windows allow ample natural light into the space
- Listed on the National Register of Historical Places
- Located on the famous Tournament of Roses Parade route
- Convenient on-site storage
- Professional on-site management









## HYPOTHETICAL GROUND FLOOR LAYOUT





E Colorado Blvd

## **AREA** NEIGHBORS



LOCATION



TRAFFIC VOLUME

52,931



TRANSIT SCORE

61



BIKE SCORE

82



WALK SCORE

98

# -FIVE87-EAST COLORADO

PASADENA // CALIFORNIA





### **KATIE COWAN**

Managing Director t 213-596-2289 katie.cowan@nmrk.com CA RE Lic. #01758914

#### **SHAUN STILES**

Executive Managing Director t 213-596-2255

shaun.stiles@nmrk.com CA RE Lic. #01125641

### **HAYDEN CLEGG**

Director t 213-340-5715

t 213-340-5715 hayden.clegg@nmrk.com CA RE Lic. #02053411 The distributor of this communication is performing acts for which a real estate license is required. The information contained herein has been obtained from sources deemed reliable but has not been verified and no guarantee, warranty or representation, either express or implied, is made with r