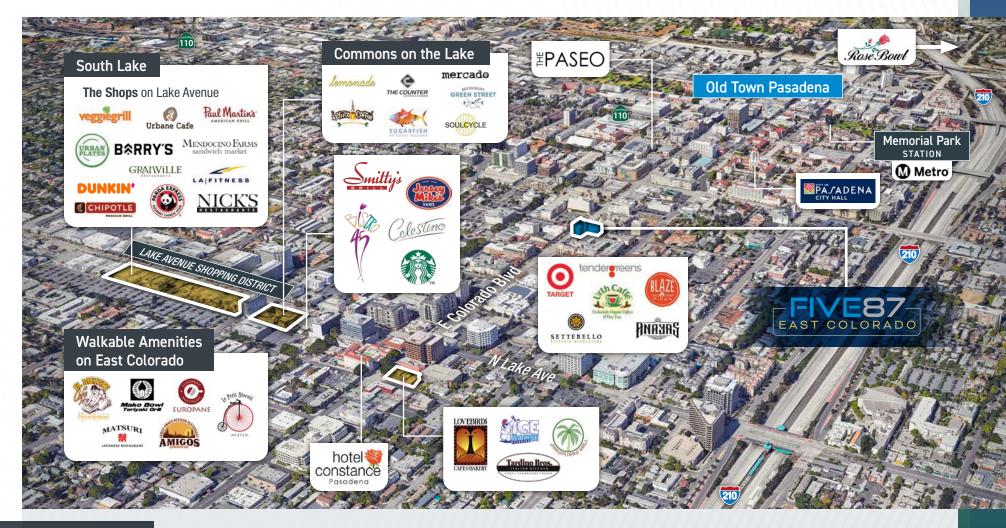

## **PROPERTY** OVERVIEW

587 E. Colorado Blvd. is located in the heart of the Pasadena Playhouse District and within easy walking distance to Paseo Colorado and Old Town Pasadena. With access to numerous restaurants including Urth Caffe, Anaya's Mexican, Settebello Pizzeria, Ruth Chris Steakhouse, Tender Greens and close proximity to 134 & 210 freeways and the Metro Gold Line Station.

## **AREA** NEIGHBORS

LOCATION

TRAFFIC VOLUME

52,931

TRANSIT SCORE

61

BIKE SCORE

82

WALK SCORE

98