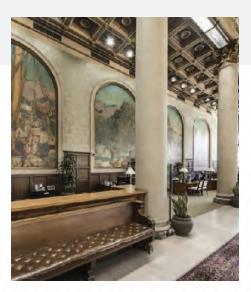

## **THE** HIGHLIGHTS

- One-of-a-kind creative space for technology, media, architectural, financial, gaming and animation firms
- Stunning 30' high ceilings with historic murals created in
   1929 and painted by artists John B. Smeraldi and Alson Clark.
- Large, distinct windows allow ample natural light into the space
- Listed on the National Register of Historical Places
- Located on the famous Tournament of Roses Parade route
- Convenient on-site storage
- Professional on-site management