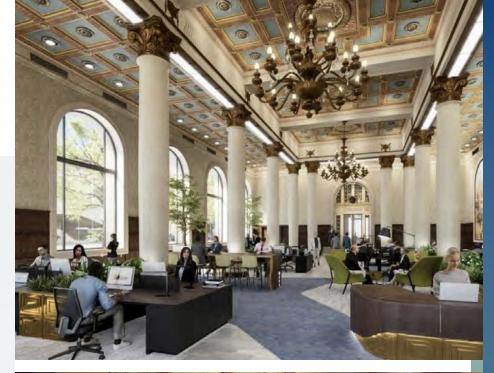

## **THE** HIGHLIGHTS

- One-of-a-kind creative space for technology, media, architectural, financial, gaming and animation firms
- Stunning 30' high ceilings with historic murals created in
   1929 and painted by artists John B. Smeraldi and Alson Clark.
- Large, distinct windows allow ample natural light into the space
- Listed on the National Register of Historical Places
- Located on the famous Tournament of Roses Parade route
- Convenient on-site storage
- Professional on-site management