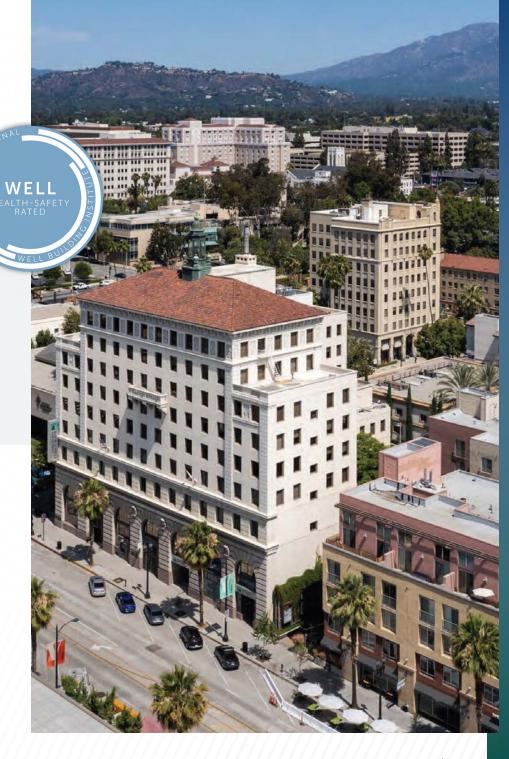

## **PROPERTY** OVERVIEW

587 E. Colorado Blvd. is located in the heart of the Pasadena Playhouse District and within easy walking distance to Paseo Colorado and Old Town Pasadena. With access to numerous restaurants including Urth Caffe, Anaya's Mexican, Settebello Pizzeria, Ruth Chris Steakhouse, Tender Greens and close proximity to 134 & 210 freeways and the Metro Gold Line Station.

## **THE** HIGHLIGHTS

- One-of-a-kind creative space for technology, media, architectural, financial, gaming and animation firms
- Stunning 30' high ceilings with historic murals created in
   1929 and painted by artists John B. Smeraldi and Alson Clark.
- Large, distinct windows allow ample natural light into the space
- Listed on the National Register of Historical Places
- Located on the famous Tournament of Roses Parade route
- Convenient on-site storage
- Professional on-site management