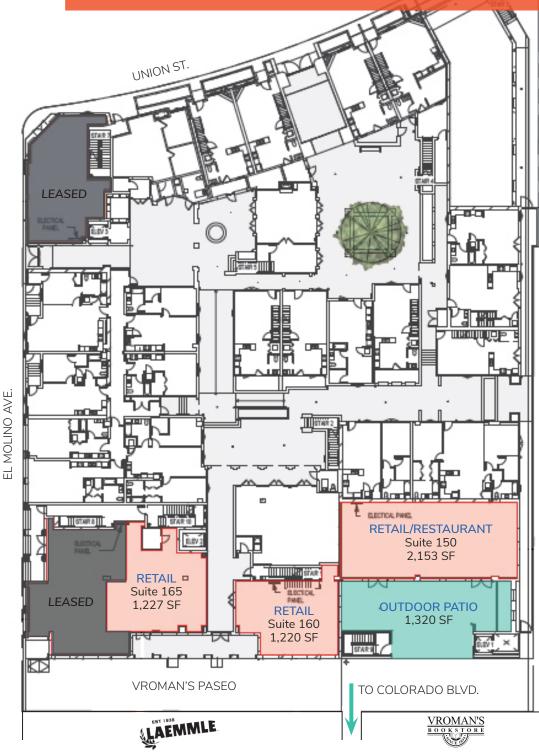

### **AVAILABILITIES**

| UNIT | LEASE RATE/MO | TYPE                       | SIZE (SF)      |
|------|---------------|----------------------------|----------------|
| 150  | \$3.25 NNN    | Restaurant/Retail<br>Patio | 2,153<br>1,320 |
| 160  | \$3.25 NNN    | Restaurant/Retail          | 1,220          |
| 165  | \$3.25 NNN    | Retail                     | 1,227          |

Source: CoStar

SITE PLAN