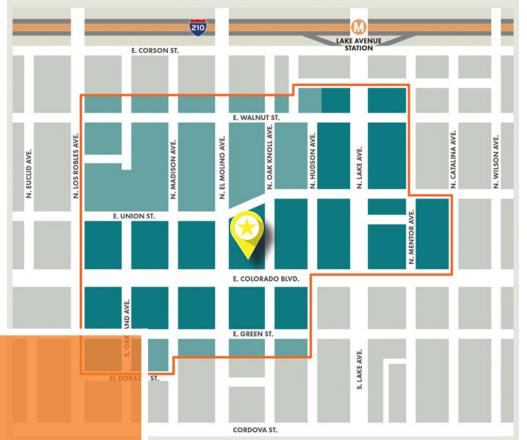

commercial development under construction or proposed
- Only twelve miles from Downtown LA, the City of Pasadena's rich history, cultural museums, fine dining, shopping and entertainment draw an average of 15,000-20,000 visitors on weekends, which is enhanced by the increase in ridership on the MTA's Gold Line

JODI SHOEMAKE Principal 626.240.2780 jshoemake@lee-associates.com

#### COLLEEN CAREY Principal 626.240.2782 ccarey@lee-associates.com

ANDALUCI



## LOCATION OVERVIEW

Located in the historic Pasadena Playhouse District, the retail shops and restaurant at Andalucia offer a unique opportunity to lease space in a newly constructed luxury mixed-use property, adjacent to the seven screen Laemmle Theatre and Pasadena's famous Vroman's Bookstore.

#### PASADENA PLAYHOUSE DISTRICT MAP



### **AVAILABILITIES**

| UNIT | LEASE RATE/MO | TYPE                       | SIZE (SF)      |
|------|---------------|----------------------------|----------------|
| 150  | \$3.25 NNN    | Restaurant/Retail<br>Patio | 2,153<br>1,320 |
| 160  | \$3.25 NNN    | Restaurant/Retail          | 1,220          |
| 165  | \$3.25 NNN    | Retail                     | 1,227          |



JODI SHOEMAKE Principal 626.240.2780 jshoemake@lee-associates.com

#### COLLEEN CAREY Principal 626.240.2782 ccarey@lee-associates.com







#### 2019 Total Population

| 1 Mile | 3 Miles | 5 Miles |
|--------|---------|---------|
| 45,294 | 195,606 | 512,777 |

#### 2019 Total Households

|     | 1 Mile | 3 Miles | 5 Miles |
|-----|--------|---------|---------|
| ŤŧŤ | 21,525 | 76,622  | 184,510 |

#### 2019 Av