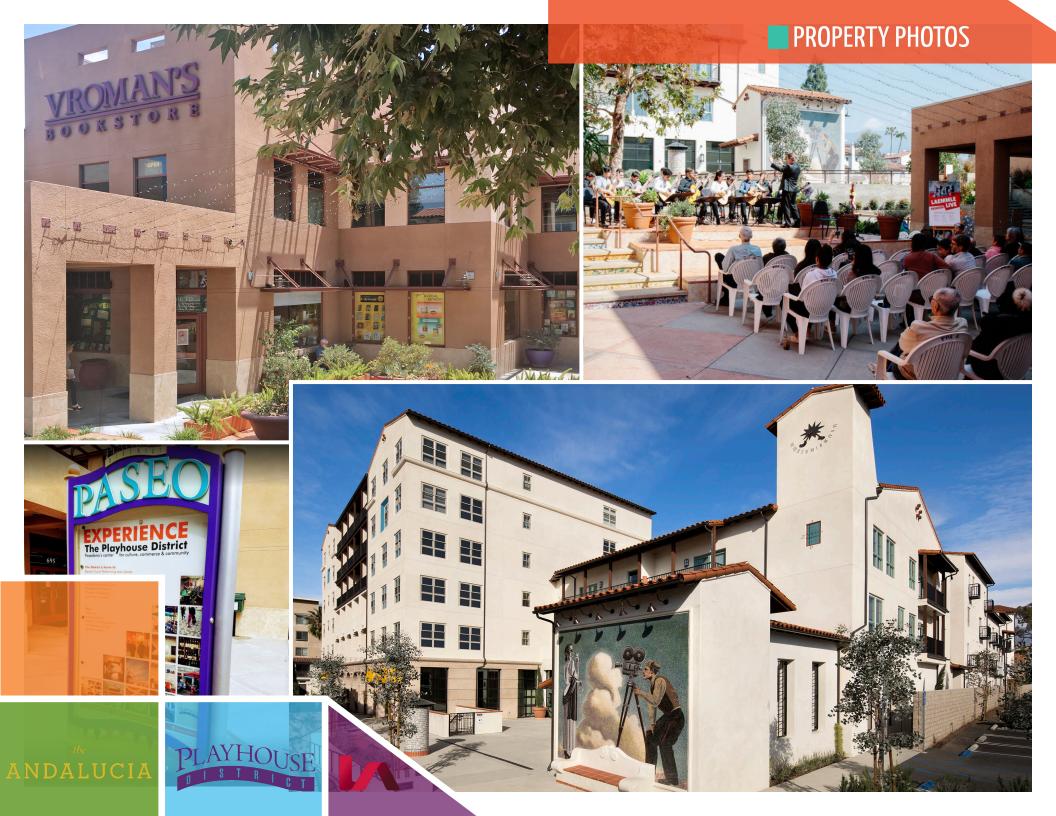

## PROPERTY HIGHLIGHTS

- Destination retail or restaurant space with common area patio space located at the Andalucia, a 117-unit luxury apartment community one block from Colorado Blvd.
- The Retail Shops at Vroman's Courtyard and Entertainment Plaza are adjacent to the 7-screen Laemmle Theater and Pasadena's famous Vroman's Bookstore
- On site, subterranean parking in the Andalucia designated for retail tenants
- Existing Shaft and grease interceptor in place for restaurant use
- Valet parking available on Colorado Blvd
- Located in the historic Pasadena Playhouse District, the city of Pasadena's hub of Arts & Culture with over 804 residential units and approximately 375,000 SF of commercial development under construction or proposed
- Only twelve miles from Downtown LA, the City of Pasadena's rich history, cultural museums, fine dining, shopping and entertainment draw an average of 15,000-20,000 visitors on weekends, which is enhanced by the increase in ridership on the MTA's Gold Line

## LOCATION OVERVIEW

Located in the historic Pasadena Playhouse District, the retail shops and restaurant at Andalucia offer a unique opportunity to lease space in a newly constructed luxury mixed-use property, adjacent to the seven screen Laemmle Theatre and Pasadena's famous Vroman's Bookstore.